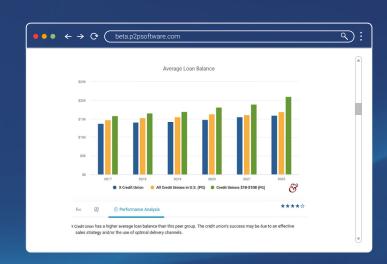

## Access To The Peer Suite: Express Level Allows Your Credit Union To:

- Easily compare your institution to local or industry peers
- ► Leverage built-in benchmarking reports designed to save you time and effort, including:
  - Credit union performance reports
  - ▶ 19 built-in dashboards to gauge financial performance and easily export
    - Department and Board Dashboards
    - Member Value
    - Strength and Weaknesses
- ▶ Ratio definitions to learn the context behind the metrics and build a deepen yourunderstanding of the 5300 Call Report.
- Star ratings and performance diagnostics to make benchmarking analysis a breeze.
- ▶ 10 built-in peer groups to get you started or create your own using our simplified build version.
- ▶ 5 years of credit unions data to dive into historical trends.